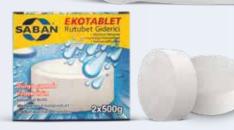

295 028

SPARE TABLET 5 KG (2X2500GR)

## 295 005

SPARE TABLET 1 KG (2X500GR)

DEHUMIDIFIER APPARATUS 500 GR MOISTURE ABSORBER