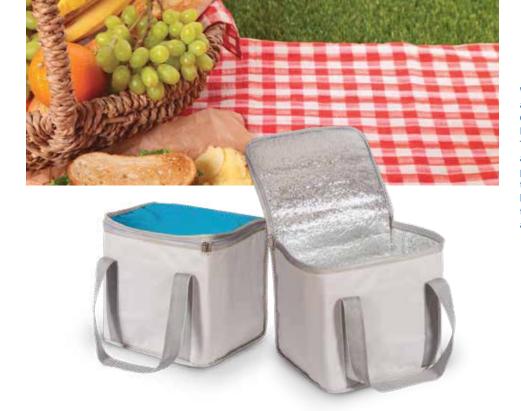

#### THERMO BAG

With a 8 litre capacity, preserves hot and cold temperature for 6 hours. Strap on the lid for comfortable carrying. With its cylindrical shape, ideal for carrying drinks. Thanks to its leak-proof insulated design and strong polyester material, ideal for picnic, camping, hiking, fishing and boat trips, parties, sports events, BBQs, the beach, your workplace or shopping to transport cold or hot items. Collapsible and conveniently stored. Easily cleaned