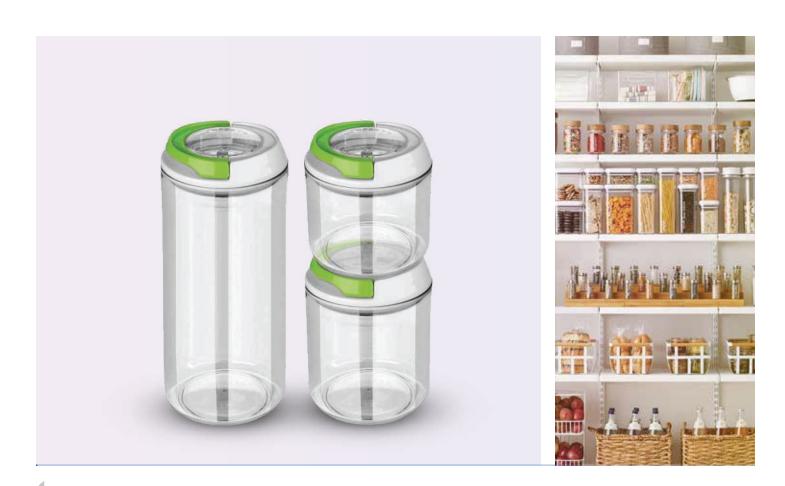

## 295 142

VACUUM STORAGE CONTAINER

### FOOD CONTAINER (ROUND), 4 SET

Airtight lid ensures your food stays fresh

You food stays organized in your refrigerators, pantries, cupboards, and shelves

Comes with a set of 4 top quality and food-safe round food containers

Practical and elegant with a wide range of color options and innovative, and stackable design

Mikrowave safe without the lid

PASTA STRAINER

Is comfortable and easy to use with its ergonomic handle

The size of the holes allows for fast draining