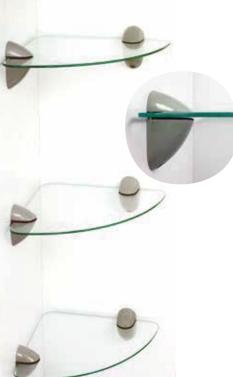

## 295737

**GLASS CORNER SHELF,** 3 SET (25X25 CM)

#### **CORNER SHELF, 3 SET**

Produced from 3mm (0,1 in) tempered glass; resistant to cracking and shattering

A great addition to any room of your house with its transparent and modern style

A multifunctional shelf set where you may display your collectibles, photographs and art collections; or a shelf set you can use as additional shelf space in your kitchens, bed rooms and bathrooms

Comes with 15x30 cm (6x12 in), 15x45 cm (6x18 in) and 15x55 cm (6x21,5 in) tempered glass panes and wall mounting hardware

NOTES

/ /

| <br> |
|------|
|      |
|      |
|      |
|      |
|      |
| <br> |
|      |
|      |
|      |
|      |
|      |
|      |
|      |
|      |
|      |
|      |
| <br> |
|      |
|      |
|      |
|      |
|      |
|      |
|      |
|      |
| <br> |
|      |
|      |
|      |
| <br> |
|      |
| <br> |
|      |
|      |
|      |
|      |
|      |
|      |
|      |
|      |
|      |
|      |
| <br> |
|      |
|      |
|      |