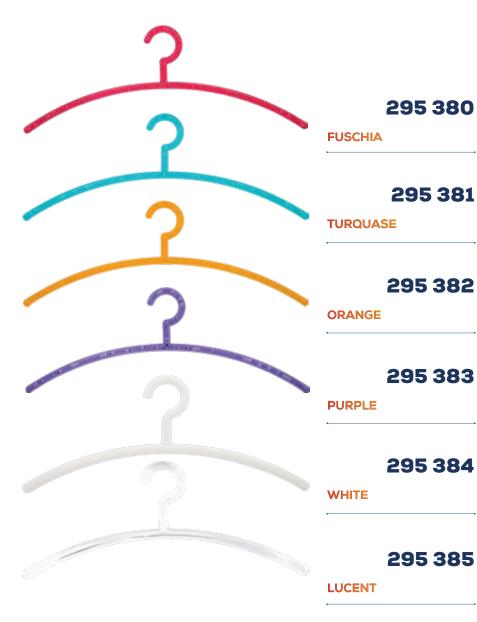

### HANGER

Durable and thanks to its ultra slim design you can maximize the space in your closet

With its stylish design and color options it will fit with your closet and all your clothes

Does not leave stains on your clothes