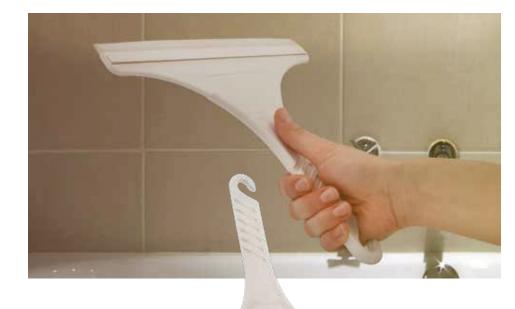

Stackable design can help you save space for stroge

BATH&GLASS WIPER

### SQUEEGEE

Enjoy smooth cleaning with the SABAN Squeegee, on your windows, mirors, tiles, shower doors, kitchen, patios, tables, vehicle windows and sinks

With its lightweight, convenient and slim design you may easily navigate tight spaces and clean and dry surfaces

Contoured handles provide grip even when wet

Once you are finished, store it anywhere you like from its built-in hook

SHOWER APARAT