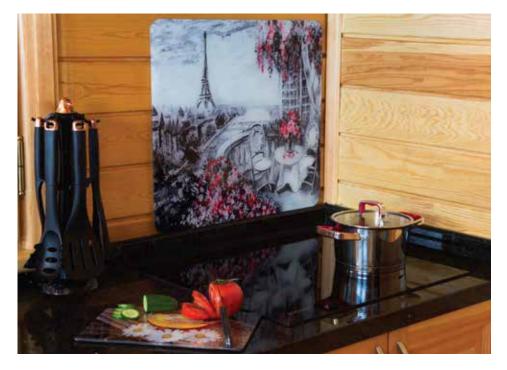

#### **GLASS BACKSPLASH**

Produced from 6mm (0,25 in) tempered glass; resistant to cracking and shattering

Tempered glass does not absorb odors, liquids or oils (bacteria) and it is easy to clean

Your kitchen will be clean and stylish at the same time

Select from our collection of hundreds of designs or pick your own design to be manufactured exclusively for you

Exclusively manufactured to fit your kitchen and your request

Installation service available for sizes that necessitate

GLASS BACKSPLASH

295 000

GLASS BACKSPLASH

295 000

GLASS BACKSPLASH

**GLASS SHELF, 3 SET** (15X30 CM, 15X45 CM, 15X55 CM)