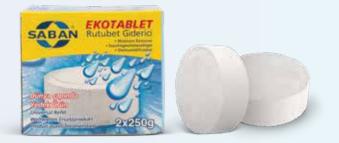

## STANDARDS

Dehummidifier Apparatus 5 KG Spare Tablet 5 KG (2x2500GR) Dehummidifier Apparatus 1 KG Spare Tablet 1 KG (2x500GR) Dehummidifier Apparatus 500 GR Spare Tablet 500GR Dehummidifier Apparatus 250 GR Spare Tablet 500GR (2x250GR) Hanging Dehumidifier (400GR/250GR) Owl Dehumidifier Mushroom Dehumidifier Cats Dehumidifier Sheep Dehumidifier and Anti-Fog Bag

295 028

SPARE TABLET 5 KG (2X2500GR)

## 295 005

SPARE TABLET 1 KG (2X500GR)

DEHUMIDIFIER APPARATUS 500 GR MOISTURE ABSORBER

## 295 004

SPARE TABLET 500GR

DEHUMIDIFIER APPARATUS 250 GR MOISTURE ABSORBER

295 006

SPARE TABLET 2X250GR

SABAN

HANGING DEHUMIDIFIER 400GR/250GR MOISTURE ABSORBER