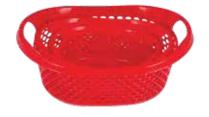

## 295 211

PLASTIC BASKET, 3 SET

#### FOOD BASKET, 3 SET

Use it your home, restaurant, food trucks, the beach and picnics as a bread basket, to wash fruit and vegetables, to serve food or store small household items

Food-safe, high quality and durable

Can be used in the microwave