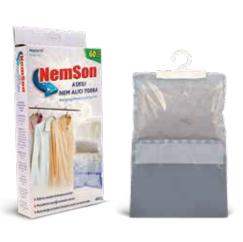

#### NemSon Hanging Moisture Absorber, 250 gr (9 oz)

Specially designed to be used in your Cabinets, Wardrobes and any place where clothes are hanged.

Deodorizes while absorbing moisture and humidity; prevents mold and mildew; keeps your clothes fresh and clean.

#### **NEMSON MOISTURE ABSORBER**

The NemSon Moisture Absorber is a disposable model that clears away moisture and humidity in the spaces it is placed; Mold, mildew, dampness and condensation is prevented from forming and eliminated. It also absorbs unpleasant odors and deodorizes.