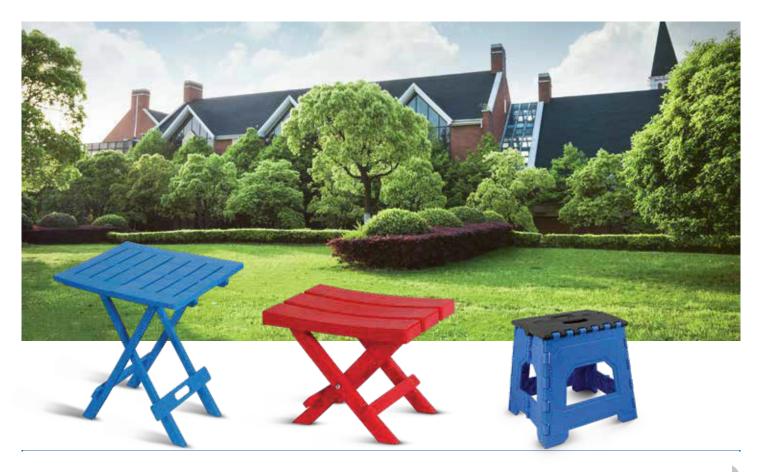

#### **PLASTIC FOLDING CHAIR**

With stylish color options and comfortable design, a great addition to both your indoor and outdoor spaces

FISHERMAN STOOL

#### PLASTIC FOLDING FISHERMAN'S STOOL

With it's elegant design and color variety this stool is practical, portative and sultable for use everywhere

## 295 206

FOLDING STOOL

#### **PLASTIC FOLDING STOOL**

Can easily be folded with a simple snap and comfortably carried thanks to its ergonomically designed handle

Compact, sturdy and durable

CHILDREN CHAIR