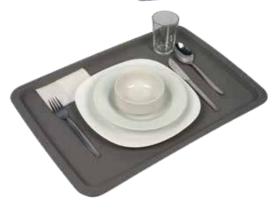

### 295734

SERVICE TRAY

### **PLASTIC TRAY**

Profuced from top quality, food-safe and durable polycarbonate material

Strackable design makes it ideal for restaurants, cafeterias, buffets and ddning halls

Thanks to its durable polypropylene material it is resistant to fading and staining

Thanks to its plastic material it is lightweight, easy to carry