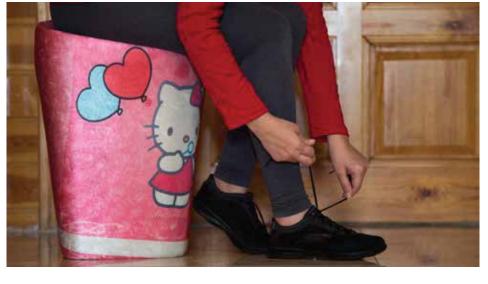

### POUFFE/OTTOMAN WITH STORAGE CHEST (SQUARE)

A handy and practical pouffe/ottoman that doubles as a storage chest

Store your shoes, books, blankets, linens and your household itemsin this elegant seat

## 295 137

COFFER SQUARE PUFF

### **POUFFE/OTTOMAN WITH STORAGE CHEST (ROUND)**

A handy and practical pouffe/ottoman that doubles as a storage chest