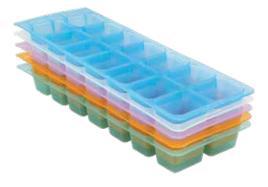

### 295 282

ICE CUBE TRAY, 2 SET

### ICE CUBE TRAY, 2 SET

Comes with a set of 2 top quality and food-safe ice cube trays

A tray makes 14 standart sized ice cubes

Besides water, you may fill the trays with fruits, ice cream, beverages, sodas etc. to use in your special recipes

Ice cubes release easily with a simple twist

Adds color to your freezers and refrigerators with its wide range of color options