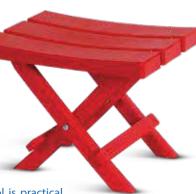

#### PLASTIC FOLDING FISHERMAN'S STOOL

With it's elegant design and color variety this stool is practical, portative and sultable for use everywhere