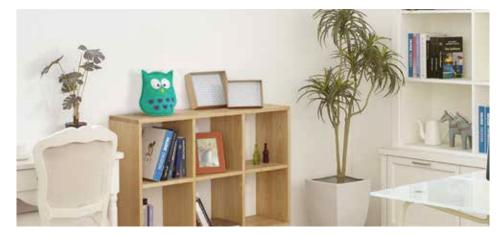

## 295 004

SPARE TABLET 500GR

OWL DEHUMIDIFIER MOISTURE ABSORBER

With the specially crafted visual designs these Moisture Absorbers are an ideal addition to your living spaces and children's rooms. Aside from their moisture absorbing function, they may be used as door holders.