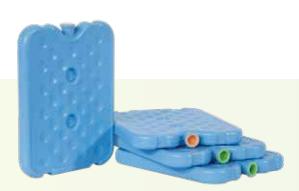

## 295 131

ICE CARTRIDGE

#### ICE PACK

Practical and easy-to-use ice pack May be used in the Stackable Food Carryall Set

SQUARE

| STACKABLE DINING CAR-<br>RYALL SET                                                                                                                        | 295 145 |                |  |
|-----------------------------------------------------------------------------------------------------------------------------------------------------------|---------|----------------|--|
| <ul> <li>This 32 piece set is all you need for a splendid picnic for 6!</li> <li>Ideal for picnics, outings, school, parties and camping trips</li> </ul> | GLASS   | PLATE          |  |
| <ul> <li>You may attach additional<br/>compartments to carry more<br/>food</li> </ul>                                                                     | 295 146 | <b>295 148</b> |  |
| •The container also works as<br>a serving tray                                                                                                            | FORK    | KNIFE          |  |
| CONTENTS AND<br>MEASUREMENTS                                                                                                                              |         |                |  |