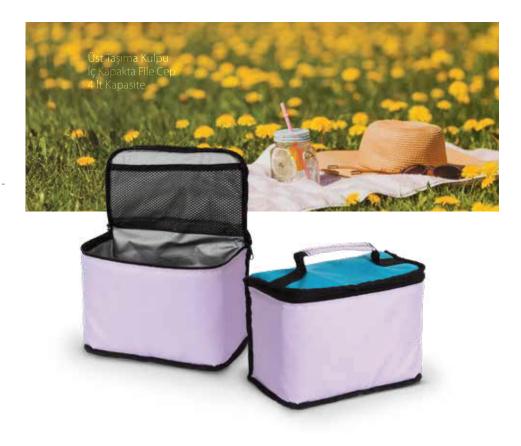

#### THERMO BAG

With a 4 litre capacity, preserves hot and cold temperature for 6 hours. Strap on the lid for comfortable carrying. Mesh pocket inside the lid provides additional storage. Thanks to its leak-proof insulat ed design and strong polyester material, ideal for picnic, camping, hiking, fishing and boat trips, parties, sports events, BBQs, the beach, your workplace or shopping to transport cold or hot items. Collapsible and conveniently stored. Easily cleaned