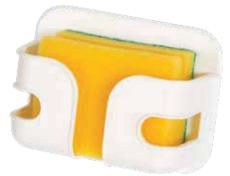

### **SPONGE HOLDER + SPONGE**

Can be used in kitchens, offices, bathrooms, workshops or classrooms Thanks to its open grid design sponges quickly dry Easily attaches to surface with the adhesive strips on the back Comes with a sponge