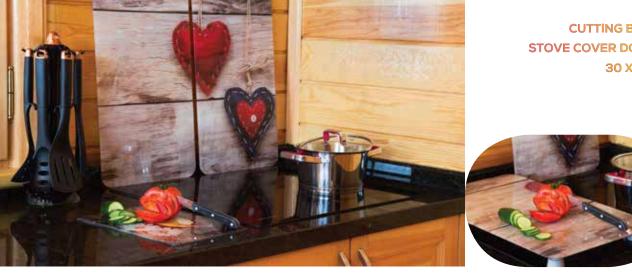

Made from tempered glass; resistant to cracking and shattering

With its special and alluring design it complements all home decors and will be a permanent addition to your kitchen

**GLASS CUTTING BOARD**, **STOVE COVER DOUBLE,** 30 X 52 CM

#### **STOVE COVER, 2 SET,** 30X52 cm (12x21 in)

and it is easy to clean

appetiser plate

Its silicon feet offer stability during food preparation and cutting/chopping and protec your surfaces against scratch marks; it will not slip, even on wet surface

Made from tempered glass; resistant to cracking and shattering

With its special and alluring design it complements all home decors and will be a permanent addition to your kitchen

Select from our collection of hundreds of designs or pick your own design to be manufactured exclusively for you