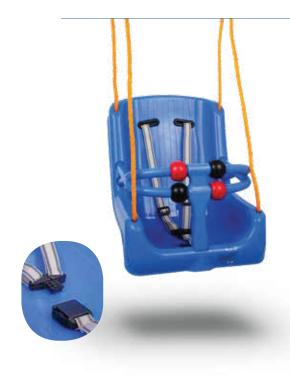

CHILDREN'S SWING

#### **CHILDREN'S SWING**

Secure and Stable with Back Support, Bottom Panel, Front Handlebar and Safety Harness

Useable Indoors and Outdoors including Playgrounds, Picnics, Amusement Parks, Homes and Balconies