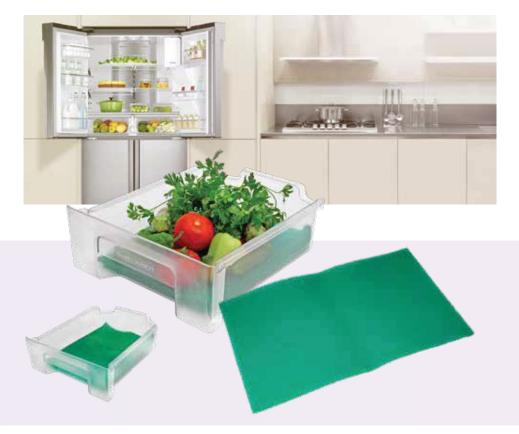

### ANTI-MOLD FRIDGE MAT

Allows airflow with in your fridge; preserves your fruits and vegetables for long periods of time without spoiling

Thanks to this mat keeping your produce fresh, you can easily save money on your grocery expenses

Can be cut into your desired size to fit all fridges

Helps organize your fridge