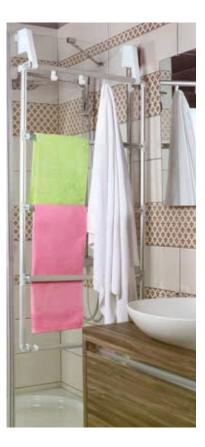

Durable and top quality production; resistant to wear and tear

TOWEL HANGER

### **TOWEL AND CLOTHING RAIL, 5 TIER**

Save space and organize your clothes and towels with this 5 tier rail

Tiered design and the distance between the tiers allow air flow; your clothes dry fast and dont stay damp

Can be mounted on your doors, shower cabins or walls; compatible with all door sizes

Made from aluminum profile; stainless, lightweight and durable

Stable with its suction cups; will not wobble or dismantle when moved

Easy and quick assembly