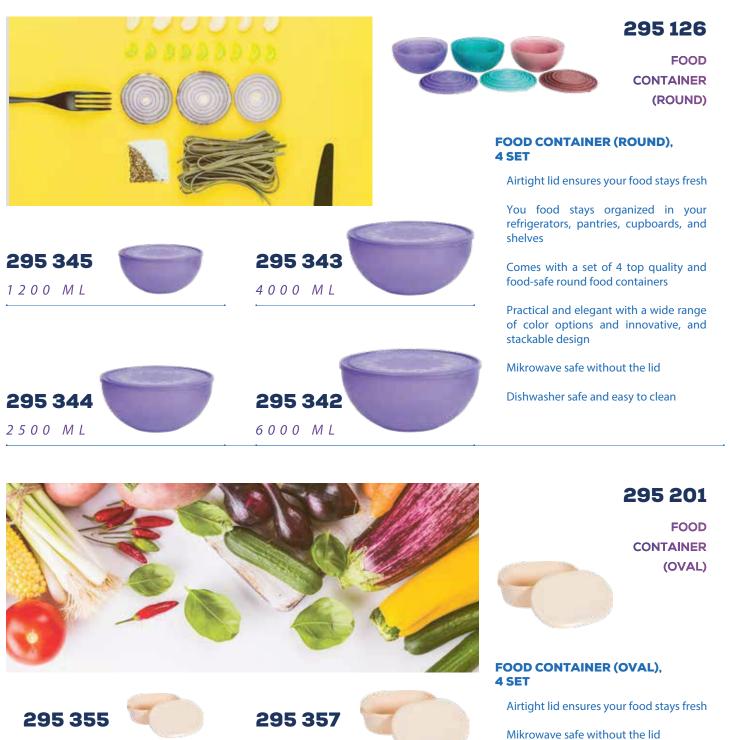

### 295 119

SHALLOW FOOD CONTAINER (ROUND)

#### SHALLOW FOOD CONTAINER (ROUND), 3 SET

Your food stays organized in your refrigerators, pantries, cupboards, and shelves

Comes with a set of 3 top quality and food-safe round food containers

Airtight lid ensures your food stays fresh

Mikrowave safe without the lid

Practical and elegant with a wide range of color options and innovative, and stackable design

Dishwasher safe and easy to clean

**295 123** 1 5 0 0 M L

295 124 3 0 0 0 M L

2**95 125** 5 0 0 0 M L