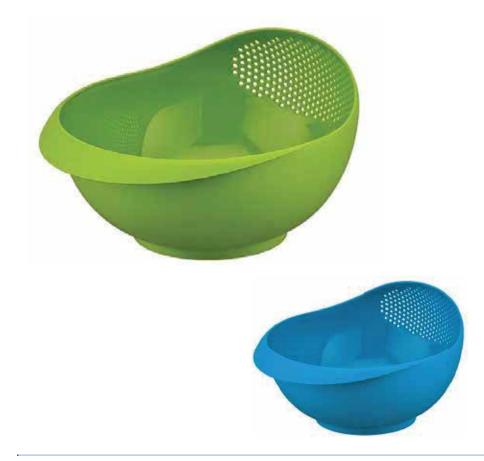

## 295 112

RICE STRAINER

### **RICE WASHING BOWL & STRAINER**

Is comfortable and easy to use with its ergonomic handle

The size of the holes allows for fast draining

Thanks to its design you can also use it to wash and strain legumes, quinca, lentils and other grains