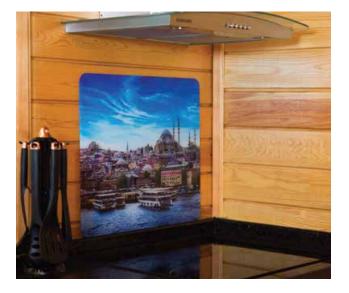

#### **GLASS BACKSPLASH**

Produced from 6mm (0,25 in) tempered glass; resistant to cracking and shattering

Tempered glass does not absorb odors, liquids or oils (bacteria) and it is easy to clean

Your kitchen will be clean and stylish at the same time

Select from our collection of hundreds of designs or pick your own design to be manufactured exclusively for you

Exclusively manufactured to fit your kitchen and your request

Installation service available for sizes that necessitate

GLASS BACKSPLASH

295 000

GLASS BACKSPLASH

295 000

GLASS BACKSPLASH

**GLASS SHELF, 3 SET** (15X30 CM, 15X45 CM, 15X55 CM)