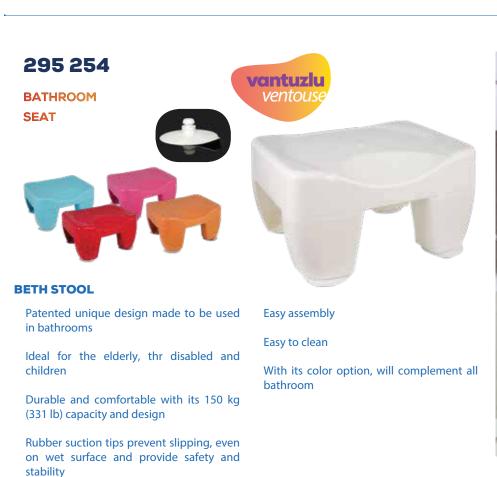

## 295 165 295 168

METAL FOOTED STOOL

#### PLASTIC STOOL WITH METAL LEGS (28CM/41CM) (11 ln/16ln)

A durable, lightweight and practical product

With a wide variety of color options to choose from, you can use it anywhere you like

Metal legs are equipped with caps that prevent slipping on wet surface and marring on your floors

Stackable design can help you save space for stroge

BATH&GLASS WIPER