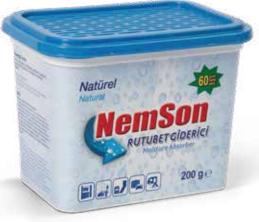

#### **NEMSON MOISTURE ABSORBER**

The NemSon Moisture Absorber is a disposable model that clears away moisture and humidity in the spaces it is placed; Mold, mildew, dampness and condensation is prevented from forming and eliminated. It also absorbs unpleasant odors and deodorizes.