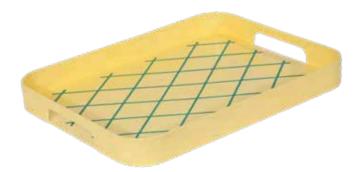

### 295 733

SERVING TRAY, GLASS SURFACE

### SERVING TRAY W/ GALSS SURFACE

Profuced from top quality, food-safe and durable polycarbonate material

With its glass surface it is an elegant and practical seving tray

Serve your tea, coffee and other drinks, appetizers, snacks and hors d'oeuvres in your home, garden, poolside or patio with this fancy tray

Is comfortable and easy to use with its ergonomic and wide handles

Thanks to its durable polypropylene material it is resistant to fading and staining and it is easy to clean

295 743