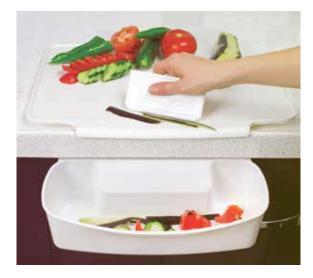

## 295 270

PRACTICAL

**CLEANING** 

BUCKET

Designed to collect food scraps after you are done with your cutting and chopping

No installation needed; simply hang it on to a cabinet or drawes and its ready to use

Comes with a cleaning scoop that quickly and comfortably clears away leftovers from the cutting board and your counters

Can also be used to store small household items that you wish to have at hand, like towels, gloves, pens/pencils, notebooks etc.

Durable, food-safe and high quality

Dishwasher safe, easy to clean