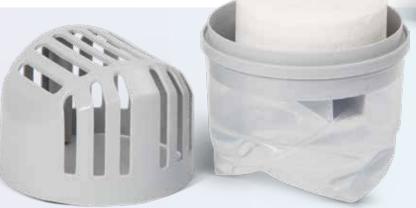

#### WHAT IS IT?

SABAN Moisture Absorbers clear away moisture and humidity in the spaces they are placed; Mold, mildew, dampness and condensation cannot form and are eliminated.

Our Moisture Absorbers also absorb unpleasant odors and deodorize. Most importantly they are a green alternative to air-fresheners that tend to contain harmful chemicals (they have also been observed to speed up the dissipation of tobacco smoke and odor).

#### HOW IT WORKS?

SABAN Moisture Absorbers, through SABAN Tablets, collect water in their specialized chambers by absorbing the moisture and humidity. They work without a power source or batteries.

Upon placing the correct size and amount of SABAN Tablets in your Moisture Absorber, it is ready to use.

#### **HOW IT WORKS?**

SABAN Moisture Absorbers, through SABAN Tablets, collect water in their specialized chambers by absorbing the moisture and humidity. They work without a power source or batteries.

Upon placing the correct size and amount of SABAN Tablets in your Moisture Absorber, it is ready to use.