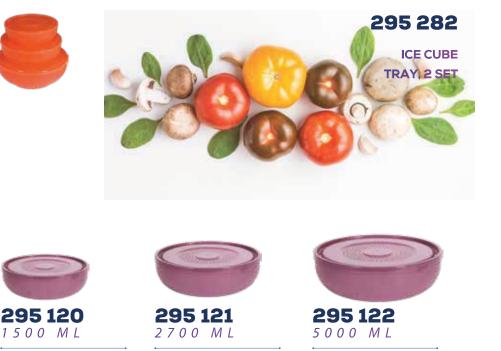

### 295 282

ICE CUBE TRAY, 2 SET

### ICE CUBE TRAY, 2 SET

Comes with a set of 2 top quality and food-safe ice cube trays

A tray makes 14 standart sized ice cubes

Besides water, you may fill the trays with fruits, ice cream, beverages, sodas etc. to use in your special recipes

Ice cubes release easily with a simple twist

Adds color to your freezers and refrigerators with its wide range of color options