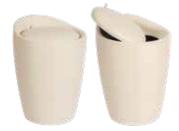

### POUFFE/OTTOMAN WITH STORAGE CHEST (SQUARE)

A handy and practical pouffe/ottoman that doubles as a storage chest

Store your shoes, books, blankets, linens and your household itemsin this elegant seat

## 295 137

COFFER SQUARE PUFF

### **POUFFE/OTTOMAN WITH STORAGE CHEST (ROUND)**

A handy and practical pouffe/ottoman that doubles as a storage chest