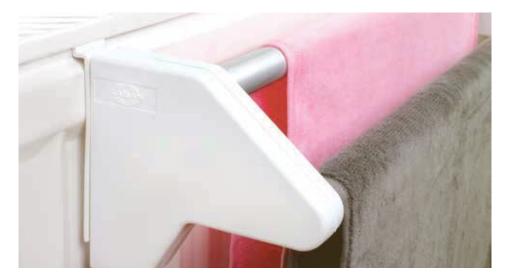

QUARTERNARY RADIATOR HANGER

### FOLDABLE, OVER THE RADIATOR RACK, FOUR TIER

Can be mounted on your radiators or walls

Ideal for drying clothes

Made from aluminum profile; stainless, lightweight and durable

Easy and quick assembly