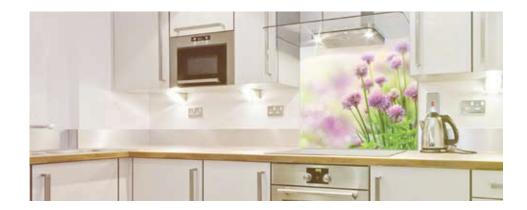

#### **GLASS BACKSPLASH**

Produced from 6mm (0,25 in) tempered glass; resistant to cracking and shattering

Tempered glass does not absorb odors, liquids or oils (bacteria) and it is easy to clean

Your kitchen will be clean and stylish at the same time

Select from our collection of hundreds of designs or pick your own design to be manufactured exclusively for you

Exclusively manufactured to fit your kitchen and your request

Installation service available for sizes that necessitate

GLASS BACKSPLASH

295 000

GLASS BACKSPLASH

295 000

GLASS BACKSPLASH

**GLASS SHELF, 3 SET** (15X30 CM, 15X45 CM, 15X55 CM)