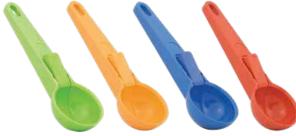

### EASY RELEASE ICE CREAM SCOOP

With its innovative design it is ergonamic, comfortable to use in the left and right hand and easy to serve ice cream with thanks to the easy release button

Aside fro ice cream, use it to scoop perfectly round pieces of melon/watermelon and other fruits, cake and cookie dough and meatballs

Thanks to its plastic material, it is non-stick and does not melt your ice cream or other cold foods

Durable, food-safe and high quality

Dishwasher safe, easy to clean