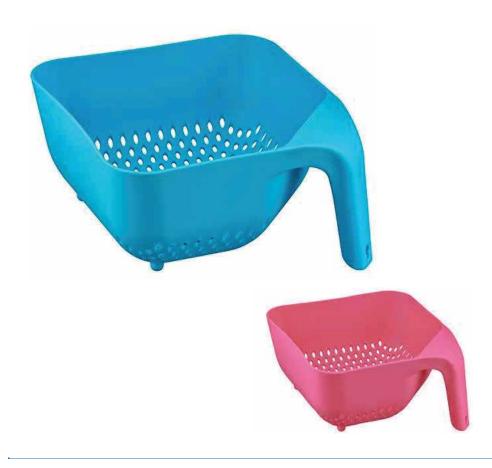

Practical and elegant with a wide range of color options and innovative, and stackable design

Mikrowave safe without the lid

PASTA STRAINER

Is comfortable and easy to use with its ergonomic handle

The size of the holes allows for fast draining

Thanks to ots design you can also use it to strain fruits like grapes and strawberries and vegetables like spinach, carrots, broccoli, beans and potatoes

Top quality and food-safe

Dishwasher safe and easy to clean

## 295 112

RICE STRAINER

### **RICE WASHING BOWL & STRAINER**

Is comfortable and easy to use with its ergonomic handle

The size of the holes allows for fast draining

Thanks to its design you can also use it to wash and strain legumes, quinca, lentils and other grains