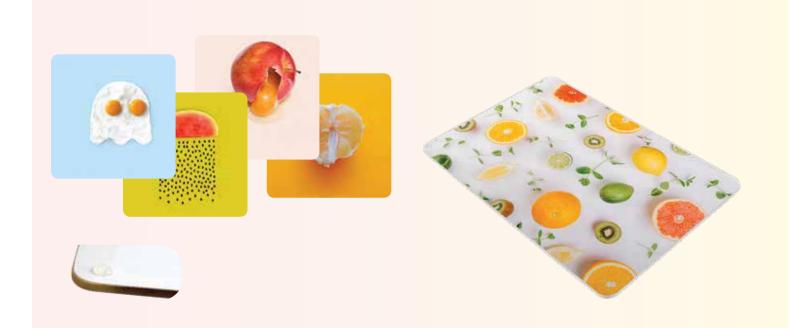

#### **GLASS BACKSPLASH**

Produced from 6mm (0,25 in) tempered glass; resistant to cracking and shattering

Tempered glass does not absorb odors, liquids or oils (bacteria) and it is easy to clean

Your kitchen will be clean and stylish at the same time

Select from our collection of hundreds of designs or pick your own design to be manufactured exclusively for you

Exclusively manufactured to fit your kitchen and your request

Installation service available for sizes that necessitate

GLASS BACKSPLASH

295 000

GLASS BACKSPLASH

295 000

GLASS BACKSPLASH

**GLASS SHELF, 3 SET** (15X30 CM, 15X45 CM, 15X55 CM)