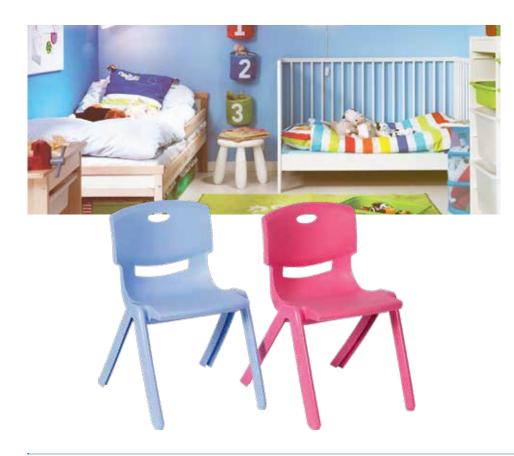

#### **PLASTIC FOLDING STOOL**

Can easily be folded with a simple snap and comfortably carried thanks to its ergonomically designed handle

Compact, sturdy and durable

CHILDREN CHAIR

#### **PLASTIC CHILDREN'S CHAIR**

A fun, comfortable and handy chair

With its special design, encourages proper sitting habits in children

Stackable design makes it ideal for kindergartens and pre-schools