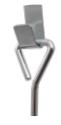

### 295 263

TOWEL HANGER

#### **TOWEL RAIL, TIER**

Save space and organize your clothes and towels with this 3 tier rail

Tiered design and the distance between the tiers allows air flow; your clothes dry fast and dont stay damp

Can be mounted on your doors, shower cabins or walls; compatible with all door sizes

Made from aluminum profile; stainless, lightweight and durable

Stable with its suction cups; will not wobble or dismantle when moved

Easy and quick assembly

ICE SCRAPPER

**ICE SCRAPER** 

A A A A

Easily clears away the toughest of ice With its ergonomic design allows a strong grip; it is practical and comfortable Will easily fit in your vehicle's glove compartment and door pockets Use on vehicle body panels not advised