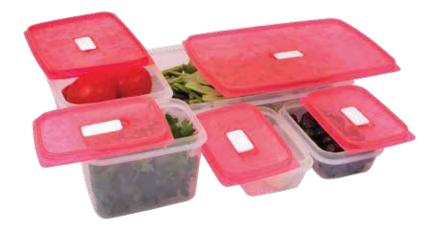

### 295 119

SHALLOW FOOD CONTAINER (ROUND)

#### SHALLOW FOOD CONTAINER (ROUND), 3 SET

Your food stays organized in your refrigerators, pantries, cupboards, and shelves

Comes with a set of 3 top quality and food-safe round food containers

Airtight lid ensures your food stays fresh

Mikrowave safe without the lid

Practical and elegant with a wide range of color options and innovative, and stackable design

Dishwasher safe and easy to clean

**295 123** 1 5 0 0 M L

295 124 3 0 0 0 M L

2**95 125** 5 0 0 0 M L