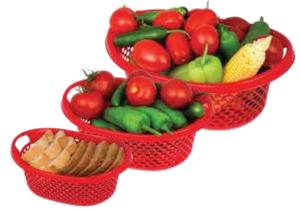

## 295 211

PLASTIC BASKET, 3 SET

#### FOOD BASKET, 3 SET

Use it your home, restaurant, food trucks, the beach and picnics as a bread basket, to wash fruit and vegetables, to serve food or store small household items

Food-safe, high quality and durable

Can be used in the microwave