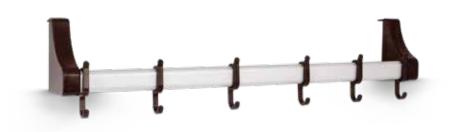

### FOLDABLE, OVER THE RADIATOR RACK, FOUR TIER

Can be mounted on your radiators or walls

Ideal for drying clothes

Made from aluminum profile; stainless, lightweight and durable

Easy and quick assembly

## 295 258 295 259

DOUBLE RADIATOR HANGER

### FOLDABLE, OVER THE RADIATOR RACK, TWOTIER

Can be mounted on your radiators or walls

Ideal for drying clothes

Made from aluminum profile; stainless, lightweight and durable

Easy and quick assembly

Sala and