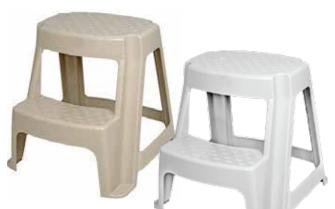

## 295 206

FOLDING STOOL

#### **PLASTIC FOLDING STOOL**

Can easily be folded with a simple snap and comfortably carried thanks to its ergonomically designed handle

Compact, sturdy and durable

CHILDREN CHAIR