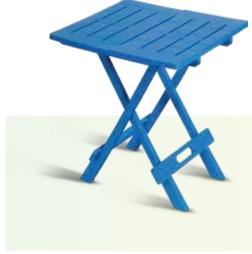

## 295 590

PLASTIC FOLDING CHAIR

#### **PLASTIC FOLDING CHAIR**

With stylish color options and comfortable design, a great addition to both your indoor and outdoor spaces

FISHERMAN STOOL