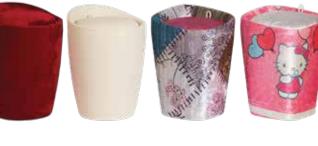

### POUFFE/OTTOMAN WITH STORAGE CHEST (SQUARE)

A handy and practical pouffe/ottoman that doubles as a storage chest

Store your shoes, books, blankets, linens and your household itemsin this elegant seat

## 295 137

COFFER SQUARE PUFF

### **POUFFE/OTTOMAN WITH STORAGE CHEST (ROUND)**

A handy and practical pouffe/ottoman that doubles as a storage chest