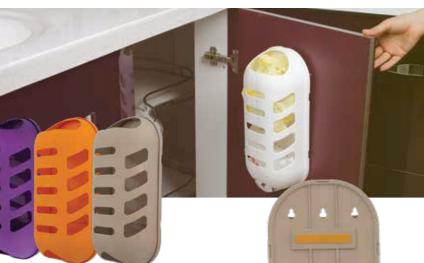

### 295 285

PLASTIC BAG DISPENSER

FOOD BASKET, 3 SET

High quality and durable

Design with different sized holes to accommodate different sized bags and enable fast and easy access

With its verticle design will be comfortably used in narrow spaces; saves space

Aside from plastic bags, can also be used to store gloves or dishrangs

Organize and eliminate clutter in kitchens, bathrooms, laundry rooms, offices, campers etc

Easily hang it on your cupboard or drawers with its hanger; hang it on the wall with its double-sided adhesive or screws

With its color options and charming design comply with the fashing and style of your choice