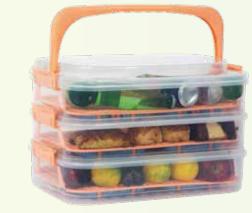

## 295 132-133 STACKABLE FOOD CARRYALL SET

| COLD             | A multi-pu<br>pack comp                               |        |     |    |       | the add-on ice<br>h and cool. |  |  |  |  |  |
|------------------|-------------------------------------------------------|--------|-----|----|-------|-------------------------------|--|--|--|--|--|
| TRANSPORT<br>SET | Additional                                            | layers | may | be | added | for multi-layer use           |  |  |  |  |  |
| 000              | You may use it in your picnics, road trips or outings |        |     |    |       |                               |  |  |  |  |  |