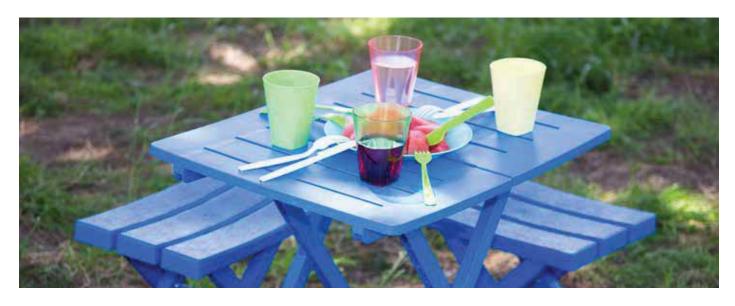

SWEETES WAY OF PICNICS 

MEASUREMENTS •2 Service Trays •6 Spoons (19.5 cm) •6 Forks (18 cm) •6 Knives (19.5 cm) •6 Plates (22.5 cm diameter) •6 Cups (330 cc) (8.5 x 9 cm)

SPOON

295 147

**PICNIC SET** 

#### **PICNIC SET**

•This 32 piece set is all you need for a splendid picnic for 6!

•Ideal for picnics, outings, school, parties and camping trips

•The container also works as a serving tray

•Top quality and food-safe

•Dishwasher safe and easy to clean

GARDEN UMBRELLA