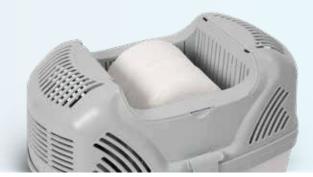

## MOISTURE ABSORBERS DEHUMIDIFIERS

DEHUMIDIFIER APPARATUS 5 KG MOISTURE ABSORBER

#### WHAT IS IT?

SABAN Moisture Absorbers clear away moisture and humidity in the spaces they are placed; Mold, mildew, dampness and condensation cannot form and are eliminated.

Our Moisture Absorbers also absorb unpleasant odors and deodorize. Most importantly they are a green alternative to air-fresheners that tend to contain harmful chemicals (they have also been observed to speed up the dissipation of tobacco smoke and odor).

#### HOW IT WORKS?

SABAN Moisture Absorbers, through SABAN Tablets, collect water in their specialized chambers by absorbing the moisture and humidity. They work without a power source or batteries.

Upon placing the correct size and amount of SABAN Tablets in your Moisture Absorber, it is ready to use.