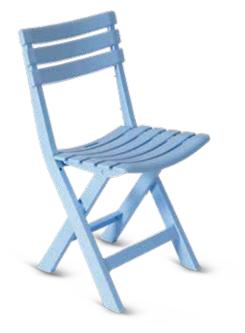

## 295 590

PLASTIC FOLDING CHAIR

#### **PLASTIC FOLDING CHAIR**

With stylish color options and comfortable design, a great addition to both your indoor and outdoor spaces

FISHERMAN STOOL