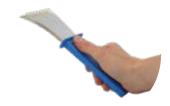

### SQUEEGEE

Enjoy smooth cleaning with the SABAN Squeegee, on your windows, mirors, tiles, shower doors, kitchen, patios, tables, vehicle windows and sinks

With its lightweight, convenient and slim design you may easily navigate tight spaces and clean and dry surfaces

Contoured handles provide grip even when wet

Once you are finished, store it anywhere you like from its built-in hook

SHOWER APARAT