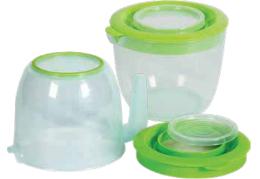

## 295 142

VACUUM STORAGE CONTAINER

### FOOD CONTAINER (ROUND), 4 SET

Airtight lid ensures your food stays fresh

You food stays organized in your refrigerators, pantries, cupboards, and shelves

Comes with a set of 4 top quality and food-safe round food containers

Practical and elegant with a wide range of color options and innovative, and stackable design

Mikrowave safe without the lid

PASTA STRAINER

Is comfortable and easy to use with its ergonomic handle

The size of the holes allows for fast draining