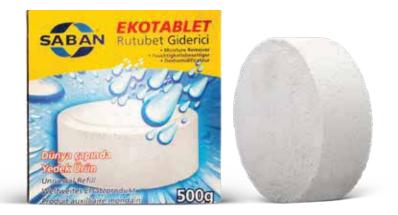

295 028

SPARE TABLET 5 KG (2X2500GR)

## 295 005

SPARE TABLET 1 KG (2X500GR)

DEHUMIDIFIER APPARATUS 500 GR MOISTURE ABSORBER

## 295 004

SPARE TABLET 500GR

DEHUMIDIFIER APPARATUS 250 GR MOISTURE ABSORBER

295 006

SPARE TABLET 2X250GR

SABAN

HANGING DEHUMIDIFIER 400GR/250GR MOISTURE ABSORBER

## 295 004

SPARE TABLET 500GR

OWL DEHUMIDIFIER MOISTURE ABSORBER

With the specially crafted visual designs these Moisture Absorbers are an ideal addition to your living spaces and children's rooms. Aside from their moisture absorbing function, they may be used as door holders.