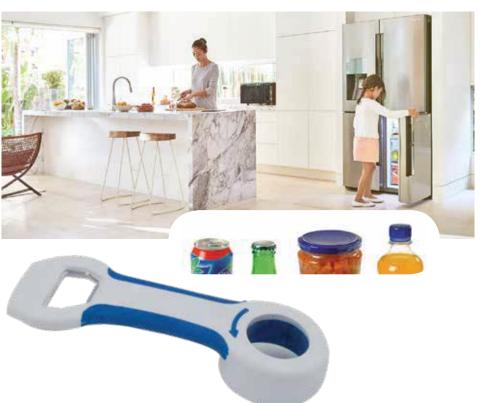

## 295 320

MULTI-PURPOSE OPENER

### **MULTI-PURPOSE OPENER**

This product makes your, life easier by opening a wide veriety of products: canned beverages, glass and plastic bottles and jars

Thanks to its soft rubbery handle you can easily use it securely even if it is wet

Produced from high quality, durable and food-safe plastic

Printing on handle available upon request

PRODUTS CATALOGUE = 71

Trivets Coasters Scales Protective Pads Trays Watches Wall Coverings Hanger Background Shelves