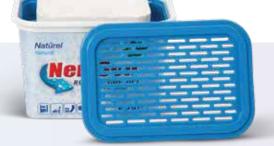

## MOISTURE ABSORBERS DEHUMIDIFIERS

DEHUMIDIFIER APPARATUS 5 KG MOISTURE ABSORBER

#### WHAT IS IT?

SABAN Moisture Absorbers clear away moisture and humidity in the spaces they are placed; Mold, mildew, dampness and condensation cannot form and are eliminated.

Our Moisture Absorbers also absorb unpleasant odors and deodorize. Most importantly they are a green alternative to air-fresheners that tend to contain harmful chemicals (they have also been observed to speed up the dissipation of tobacco smoke and odor).

#### HOW IT WORKS?

SABAN Moisture Absorbers, through SABAN Tablets, collect water in their specialized chambers by absorbing the moisture and humidity. They work without a power source or batteries.

Upon placing the correct size and amount of SABAN Tablets in your Moisture Absorber, it is ready to use.

#### WHERE IT IS USED?

Depending on the density of moisture in a space, the suitably sized SABAN Moisture Absorber is usable in your Rooms, Storage Areas, Factories, Ships, Vehicles, Bed Bases, Cupboards, Wardarobes, Cabinets, Dressers, Shoes, Sports Bags, Suitcases, Luggages and any space with moisture and humidity.