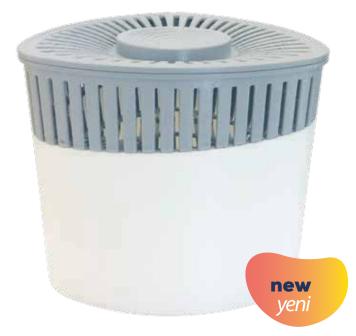

DEHUMIDIFIER APPARATUS MOISTURE ABSORBER

#### **NEMSON MOISTURE ABSORBER**

The NemSon Moisture Absorber is a disposable model that clears away moisture and humidity in the spaces it is placed; Mold, mildew, dampness and condensation is prevented from forming and eliminated. It also absorbs unpleasant odors and deodorizes.