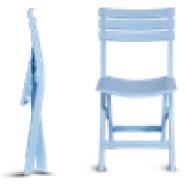

## 295 590

PLASTIC FOLDING CHAIR

#### **PLASTIC FOLDING CHAIR**

With stylish color options and comfortable design, a great addition to both your indoor and outdoor spaces

FISHERMAN STOOL