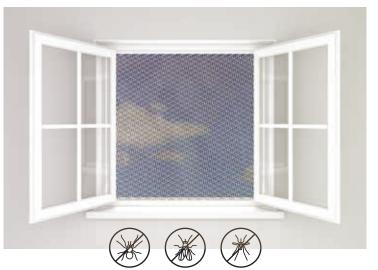

## 295 751 295 752

MOSQUITO NET

### **ANTI-INSECT WINDOW NET**

Take a breath of fresh air while our Anti-Insect Window net prevent insects from wntwring through your windows!

Net can be easily cut to fit any window frame

With its double sided tape (self-adhesive and hook and loop) the net is conveniently installed and taken off

Produced from polyester material; can be easily cleaned

White and black color options available

### **ANTI-INSECT DOOR NET**

Take a breath of fresh air while our Anti-Insect Window net prevent insects from wntwring through your doors!

Net can be easily cut to fit any window frame

With its double sided tape (self-adhesive and hook and loop) the net may be conveniently installed and taken off

Produced from polyester material; can be easily cleaned

White and black color options available

LAUNDRY SADDLE