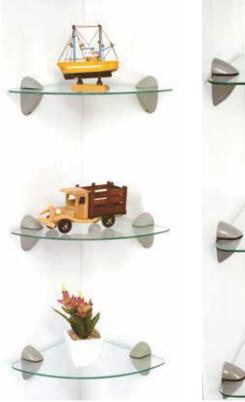

#### SHELF, 3 SET

Produced from 3mm (0,1 in) tempered glass; resistant to cracking and shattering

A great addition to any room of your house with its transparent and modern style

A multifunctional shelf set where you may display your collectibles, photographs and art collections; or a shelf set you can use as additional shelf space in your kitchens, bed rooms and bathrooms

Comes with 15x30 cm (6x12 in), 15x45 cm (6x18 in) and 15x55 cm (6x21,5 in) tempered glass panes and wall mounting hardware

## 295737

**GLASS CORNER SHELF,** 3 SET (25X25 CM)

#### **CORNER SHELF, 3 SET**

Produced from 3mm (0,1 in) tempered glass; resistant to cracking and shattering

A great addition to any room of your house with its transparent and modern style

A multifunctional shelf set where you may display your collectibles, photographs and art collections; or a shelf set you can use as additional shelf space in your kitchens, bed rooms and bathrooms

Comes with 15x30 cm (6x12 in), 15x45 cm (6x18 in) and 15x55 cm (6x21,5 in) tempered glass panes and wall mounting hardware

NOTES

/ /

| <br> |
|------|
|      |
|      |
|      |
|      |
|      |
| <br> |
|      |
|      |
|      |
|      |
|      |
|      |
|      |
|      |
|      |
|      |
| <br> |
|      |
|      |
|      |
|      |
|      |
|      |
|      |
|      |
| <br> |
|      |
|      |
|      |
| <br> |
|      |
| <br> |
|      |
|      |
|      |
|      |
|      |
|      |
|      |
|      |
|      |
|      |
| <br> |
|      |
|      |
|      |