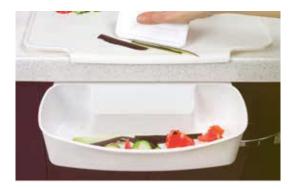

## 295 270

PRACTICAL

**CLEANING** 

BUCKET

Designed to collect food scraps after you are done with your cutting and chopping

No installation needed; simply hang it on to a cabinet or drawes and its ready to use

Comes with a cleaning scoop that quickly and comfortably clears away leftovers from the cutting board and your counters

Can also be used to store small household items that you wish to have at hand, like towels, gloves, pens/pencils, notebooks etc.

Durable, food-safe and high quality

Dishwasher safe, easy to clean