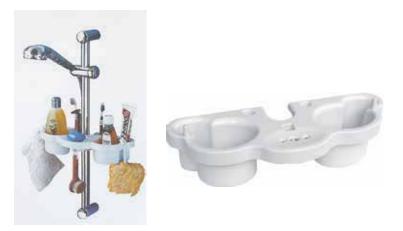

Contoured handles provide grip even when wet

Once you are finished, store it anywhere you like from its built-in hook

SHOWER APARAT

#### PLASTIC ORGANIZER SHOWER SHELF

Thanks to its adjustable mechanism, simply latch it on the shower pipe and its ready to be used

It is portative; can be easily disconnected and attached to another shower

Compative with all shower pipes with its innovative mechanism

Organize and store your soaps, shampoos, loofahs, pumice stones, razors etc.

Holes on the shelf allow water to drain, preventing mold and mildew

Durable and top quality production; resistant to wear and tear

TOWEL HANGER