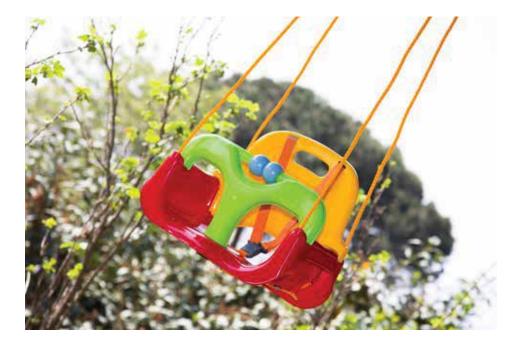

CHILDREN'S SWING

#### **CHILDREN'S SWING**

Secure and Stable with Back Support, Bottom Panel, Front Handlebar and Safety Harness

Useable Indoors and Outdoors including Playgrounds, Picnics, Amusement Parks, Homes and Balconies