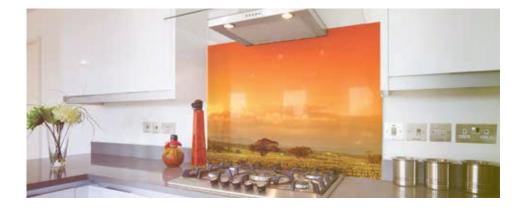

#### **GLASS BACKSPLASH**

Produced from 6mm (0,25 in) tempered glass; resistant to cracking and shattering

Tempered glass does not absorb odors, liquids or oils (bacteria) and it is easy to clean

Your kitchen will be clean and stylish at the same time

Select from our collection of hundreds of designs or pick your own design to be manufactured exclusively for you

Exclusively manufactured to fit your kitchen and your request

Installation service available for sizes that necessitate

GLASS BACKSPLASH

295 000

GLASS BACKSPLASH

295 000

GLASS BACKSPLASH

**GLASS SHELF, 3 SET** (15X30 CM, 15X45 CM, 15X55 CM)