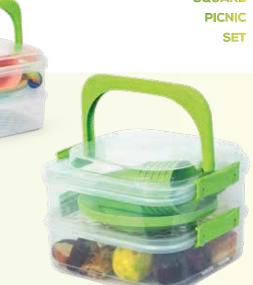

## 295 132-133 STACKABLE FOOD CARRYALL SET

| COLD             | A multi-pu<br>pack comp                               |        |     |    |       | the add-on ice<br>h and cool. |  |  |  |  |  |
|------------------|-------------------------------------------------------|--------|-----|----|-------|-------------------------------|--|--|--|--|--|
| TRANSPORT<br>SET | Additional                                            | layers | may | be | added | for multi-layer use           |  |  |  |  |  |
| 000              | You may use it in your picnics, road trips or outings |        |     |    |       |                               |  |  |  |  |  |