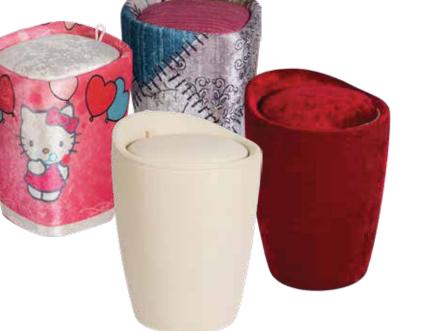

### POUFFE/OTTOMAN WITH STORAGE CHEST (SQUARE)

A handy and practical pouffe/ottoman that doubles as a storage chest

Store your shoes, books, blankets, linens and your household itemsin this elegant seat

## 295 137

COFFER SQUARE PUFF

### **POUFFE/OTTOMAN WITH STORAGE CHEST (ROUND)**

A handy and practical pouffe/ottoman that doubles as a storage chest