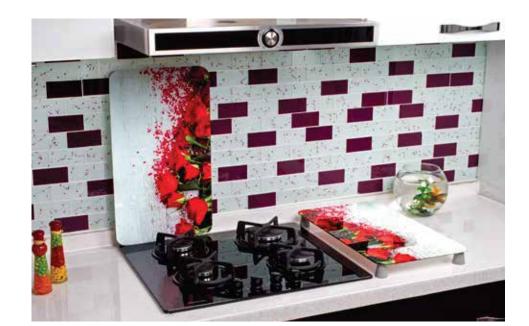

#### **GLASS BACKSPLASH**

Produced from 6mm (0,25 in) tempered glass; resistant to cracking and shattering

Tempered glass does not absorb odors, liquids or oils (bacteria) and it is easy to clean

Your kitchen will be clean and stylish at the same time

Select from our collection of hundreds of designs or pick your own design to be manufactured exclusively for you

Exclusively manufactured to fit your kitchen and your request

Installation service available for sizes that necessitate

GLASS BACKSPLASH

295 000

GLASS BACKSPLASH

295 000

GLASS BACKSPLASH

**GLASS SHELF, 3 SET** (15X30 CM, 15X45 CM, 15X55 CM)