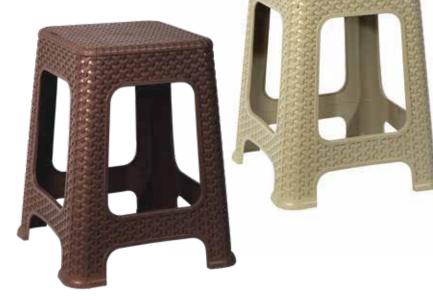

## 295 205

RATTAN STOOL

#### **RATTAN PLASTIC STOOL**

Decorative rattan design

Stackable and Practical

Build to last quality

Available in wide range of colors

FLEXIBLE BUCKET