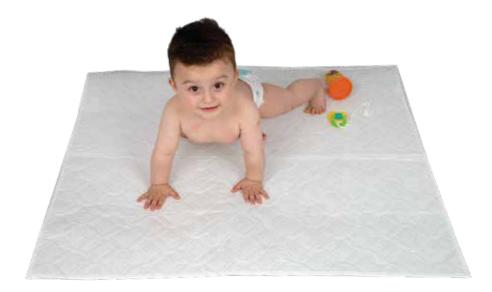

### WATERPROOF PAD

#### WATERPROOF MAT

Easily cleaned, sanitary and waterproof; can be used as a diaper changing pad, play or eating area

Comfortable with itssoft padding