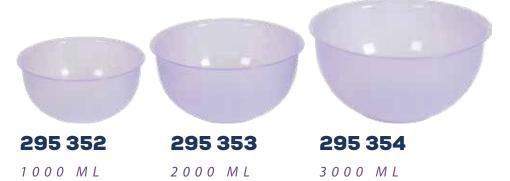

## 295 747

MEGA BOWL

#### LARGE ROUND CONTAINER, 8500 ml (22,5 gal)

This food-safe, top quality gigantic bowl is ideal for kneading dough, washing fruits and vetables

Allows ease of use with its side handles

Mikrowave safe without the lid

With its durability, intekkigent design and elegant colors this will be a great addition to your kitchen

1000 ML

295 356

2000 ML

## **KITCHENWARE**

3500 ML

295 358

5000 ML

You food stays organized in your refrigerators, pantries, cupboards, and shelves

PRODUTS CATALOGUE = 59