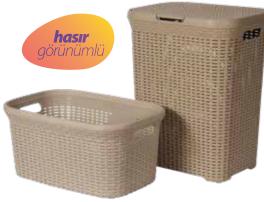

#### **RATTAN PLASTIC LAUNDRY BASKET**

Will fit the style and fashion of your home with its decorative rattan design and wide range of color options

High quality production with a smooth finish: your items will not snag on plastic edges

Will let your clothes air with its perforated design

Can also be used as a storage container in your kitchens, bathrooms or offices

Stackable and practical

Built to last and high quality

LAUNDRY BASKET

### **RATTAN PLASTIC LAUNDRY BIN**

Will fit the style and fashion of your home with its decorative rattan design and wide range of color options

hasır

High quality production with a smooth finish: your items will not snag on plastic edges