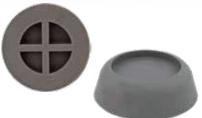

### **ANTI-VIBRATION PAD**

Desgned to prevent the vibration of washing machines, dryers, dish washers and refrigerators

Prevents noise and movement caused by vibrations, and protects your floors against scratch marks

Can also be used on the foot of your furnitures

Sold as a set of 4