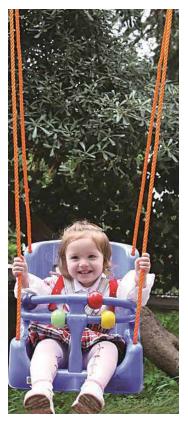

## 295 218

CHILDREN'S SWING

#### **ADJUSTABLE CHILDREN'S SWING**

Adjustable for Different Age Groups

Secure and Stable with Back Support, Bottom Panel, Front Handlebar and Safety Harness

Useable Indoors and Outdoors including Playgrounds, Picnics, Amusement Parks, Homes and Balconies