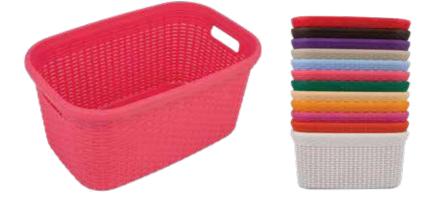

#### **RATTAN PLASTIC LAUNDRY BASKET**

Will fit the style and fashion of your home with its decorative rattan design and wide range of color options

High quality production with a smooth finish: your items will not snag on plastic edges

Will let your clothes air with its perforated design

Can also be used as a storage container in your kitchens, bathrooms or offices

Stackable and practical

Built to last and high quality

LAUNDRY BASKET