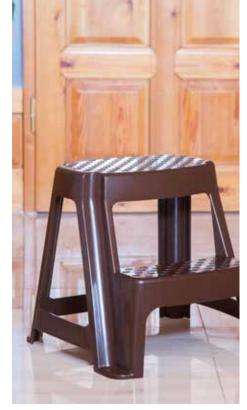

## 295 206

FOLDING STOOL

#### **PLASTIC FOLDING STOOL**

Can easily be folded with a simple snap and comfortably carried thanks to its ergonomically designed handle

Compact, sturdy and durable

CHILDREN CHAIR