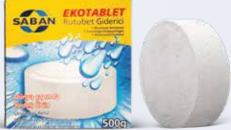

## STANDARDS

Dehummidifier Apparatus 5 KG Spare Tablet 5 KG (2x2500GR) Dehummidifier Apparatus 1 KG Spare Tablet 1 KG (2x500GR) Dehummidifier Apparatus 500 GR Spare Tablet 500GR Dehummidifier Apparatus 250 GR Spare Tablet 500GR (2x250GR) Hanging Dehumidifier (400GR/250GR) Owl Dehumidifier Mushroom Dehumidifier Cats Dehumidifier Sheep Dehumidifier and Anti-Fog Bag

## MOISTURE ABSORBERS DEHUMIDIFIERS

DEHUMIDIFIER APPARATUS 5 KG MOISTURE ABSORBER

#### WHAT IS IT?

SABAN Moisture Absorbers clear away moisture and humidity in the spaces they are placed; Mold, mildew, dampness and condensation cannot form and are eliminated.

Our Moisture Absorbers also absorb unpleasant odors and deodorize. Most importantly they are a green alternative to air-fresheners that tend to contain harmful chemicals (they have also been observed to speed up the dissipation of tobacco smoke and odor).

#### HOW IT WORKS?

SABAN Moisture Absorbers, through SABAN Tablets, collect water in their specialized chambers by absorbing the moisture and humidity. They work without a power source or batteries.

Upon placing the correct size and amount of SABAN Tablets in your Moisture Absorber, it is ready to use.