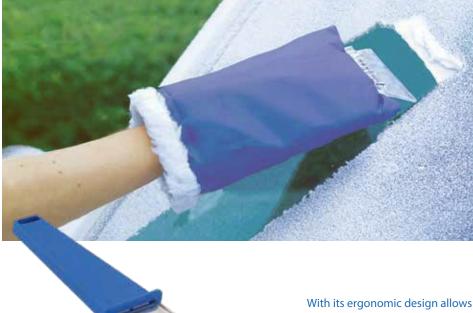

Easy and quick assembly

ICE SCRAPPER

**ICE SCRAPER** 

A A A A

Easily clears away the toughest of ice With its ergonomic design allows a strong grip; it is practical and comfortable Will easily fit in your vehicle's glove compartment and door pockets Use on vehicle body panels not advised