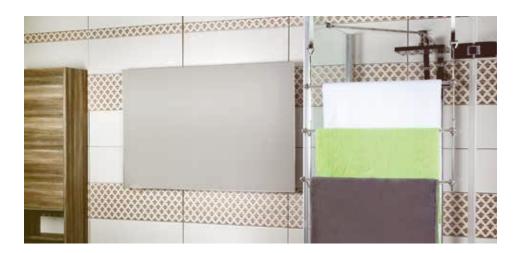

Durable and top quality production; resistant to wear and tear

TOWEL HANGER

### **TOWEL AND CLOTHING RAIL, 5 TIER**

Save space and organize your clothes and towels with this 5 tier rail

Tiered design and the distance between the tiers allow air flow; your clothes dry fast and dont stay damp

Can be mounted on your doors, shower cabins or walls; compatible with all door sizes

Made from aluminum profile; stainless, lightweight and durable

Stable with its suction cups; will not wobble or dismantle when moved

Easy and quick assembly