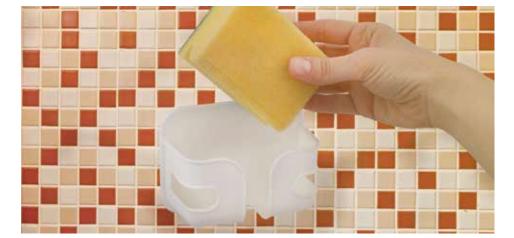

### **SPONGE HOLDER + SPONGE**

Can be used in kitchens, offices, bathrooms, workshops or classrooms Thanks to its open grid design sponges quickly dry Easily attaches to surface with the adhesive strips on the back Comes with a sponge