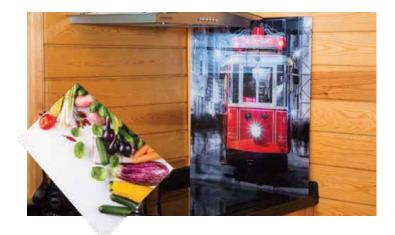

#### **GLASS BACKSPLASH**

Produced from 6mm (0,25 in) tempered glass; resistant to cracking and shattering

Tempered glass does not absorb odors, liquids or oils (bacteria) and it is easy to clean

Your kitchen will be clean and stylish at the same time

Select from our collection of hundreds of designs or pick your own design to be manufactured exclusively for you

Exclusively manufactured to fit your kitchen and your request

Installation service available for sizes that necessitate

GLASS BACKSPLASH

295 000

GLASS BACKSPLASH

295 000

GLASS BACKSPLASH

**GLASS SHELF, 3 SET** (15X30 CM, 15X45 CM, 15X55 CM)