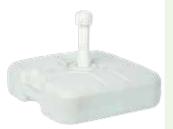

## 295 311

ROUND PARASOL BASE

PARASOL BASE' 20 It (5,5 gal) (ROUND)

Manufactured to be compatible with the SABAN Parasol

## 295 310

SQUARE PARASOL BASE

PARASOL BASE' 20 It (5,5 gal) (SQUARE)

Manufactured to be compatible with the SABAN Parasol

**THERMO BAG** 

**4 LT** 