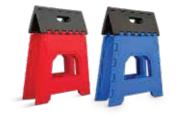

## 295 206

FOLDING STOOL

#### **PLASTIC FOLDING STOOL**

Can easily be folded with a simple snap and comfortably carried thanks to its ergonomically designed handle

Compact, sturdy and durable

CHILDREN CHAIR