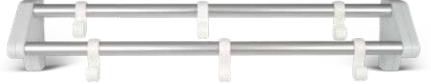

### 295 263

TOWEL HANGER

#### **TOWEL RAIL, TIER**

Save space and organize your clothes and towels with this 3 tier rail

Tiered design and the distance between the tiers allows air flow; your clothes dry fast and dont stay damp

Can be mounted on your doors, shower cabins or walls; compatible with all door sizes

Made from aluminum profile; stainless, lightweight and durable

Stable with its suction cups; will not wobble or dismantle when moved

Easy and quick assembly

ICE SCRAPPER

**ICE SCRAPER** 

A A A A

Easily clears away the toughest of ice With its ergonomic design allows a strong grip; it is practical and comfortable Will easily fit in your vehicle's glove compartment and door pockets Use on vehicle body panels not advised