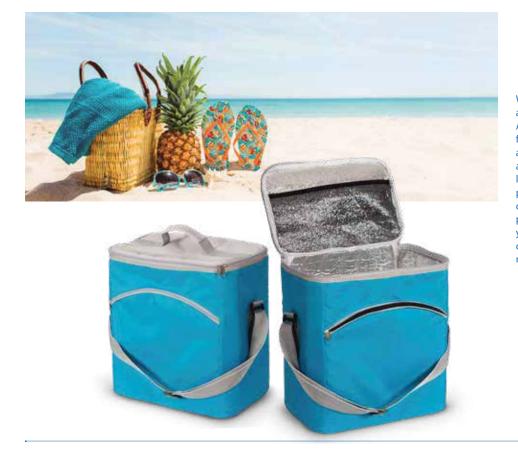

#### With a 20 litre capacity, preserves hot and cold temperature for 6 hours. Comfortable carrying with top handles. Back pocket for additional storage. Thanks to its leak-proof insulated design and strong polyester material, ideal for picnic, camping, hiking, fishing and boat trips, parties, sports events, BBQs, the beach, your workplace or shopping to transport cold or hot items. Collapsible and conveniently stored. Easily cleaned

## 295 321

#### **THERMO BAG**

25 LT

With a 25 litre capacity, preserves hot and cold temperature for 6 hours. Adjustable shoulder strap and lid strap for easy carrying. Zippered front pocket and mesh pocket inside allows for additional storage. Thanks to its leak-proof insulated design and strong polyester material, ideal for picnic, camping, hiking, fishing and boat trips, parties, sports events, BBQs, the beach, your workplace or shopping to transport cold or hot items. Collapsible and conve niently stored. Easily cleaned.