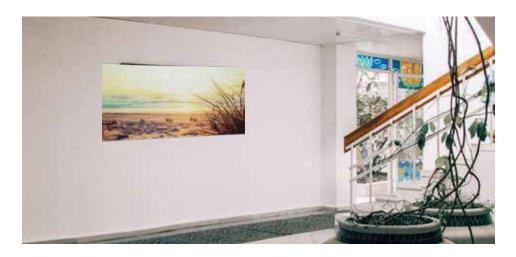

#### **GLASS BACKSPLASH**

Produced from 6mm (0,25 in) tempered glass; resistant to cracking and shattering

Tempered glass does not absorb odors, liquids or oils (bacteria) and it is easy to clean

Your kitchen will be clean and stylish at the same time

Select from our collection of hundreds of designs or pick your own design to be manufactured exclusively for you

Exclusively manufactured to fit your kitchen and your request

Installation service available for sizes that necessitate

GLASS BACKSPLASH

295 000

GLASS BACKSPLASH

295 000

GLASS BACKSPLASH

**GLASS SHELF, 3 SET** (15X30 CM, 15X45 CM, 15X55 CM)