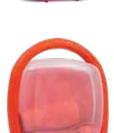

#### DEHUMIDIFIER APPARATUS 1 KG MOISTURE ABSORBER

#### WHERE IT IS USED?

Depending on the density of moisture in a space, the suitably sized SABAN Moisture Absorber is usable in your Rooms, Storage Areas, Factories, Ships, Vehicles, Bed Bases, Cupboards, Wardarobes, Cabinets, Dressers, Shoes, Sports Bags, Suitcases, Luggages and any space with moisture and humidity.