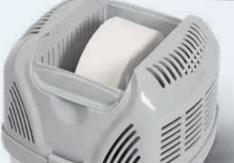

## MOISTURE ABSORBERS DEHUMIDIFIERS

DEHUMIDIFIER APPARATUS 5 KG MOISTURE ABSORBER

#### DEHUMIDIFIER APPARATUS 1 KG MOISTURE ABSORBER

#### WHERE IT IS USED?

Depending on the density of moisture in a space, the suitably sized SABAN Moisture Absorber is usable in your Rooms, Storage Areas, Factories, Ships, Vehicles, Bed Bases, Cupboards, Wardarobes, Cabinets, Dressers, Shoes, Sports Bags, Suitcases, Luggages and any space with moisture and humidity.