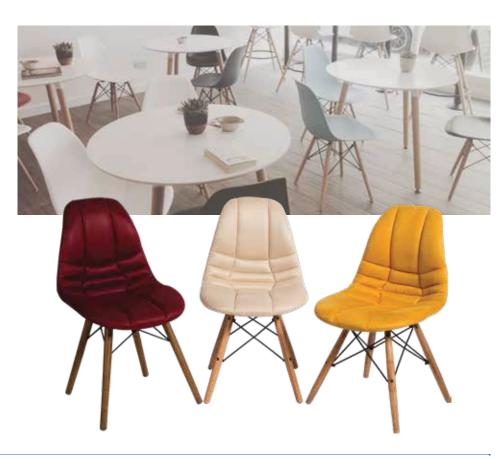

## 295 730

UPHOLSTERED CHAIR

#### **UPHOLSTERED CHAIR**

With its geometrically remarkable metal and wood base and comfortably designed seats, ideal for offices, lobbies, waiting eooms, events and everywhere in your home

Pick your own upholstery pattern and comply with the trend and fashion of your choice!

Simple assembly

COFFER SQUARE PUFF