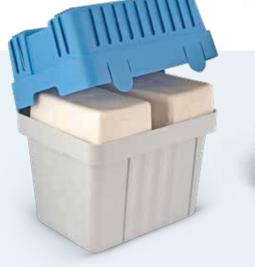

## MOISTURE ABSORBERS DEHUMIDIFIERS

DEHUMIDIFIER APPARATUS 5 KG MOISTURE ABSORBER

#### WHAT IS IT?

SABAN Moisture Absorbers clear away moisture and humidity in the spaces they are placed; Mold, mildew, dampness and condensation cannot form and are eliminated.

Our Moisture Absorbers also absorb unpleasant odors and deodorize. Most importantly they are a green alternative to air-fresheners that tend to contain harmful chemicals (they have also been observed to speed up the dissipation of tobacco smoke and odor).

#### HOW IT WORKS?

SABAN Moisture Absorbers, through SABAN Tablets, collect water in their specialized chambers by absorbing the moisture and humidity. They work without a power source or batteries.

Upon placing the correct size and amount of SABAN Tablets in your Moisture Absorber, it is ready to use.

295 028

SPARE TABLET 5 KG (2X2500GR)