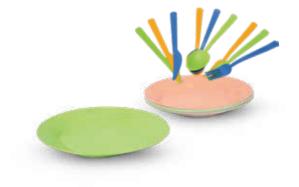

SWEETES WAY OF PICNICS 

MEASUREMENTS •2 Service Trays •6 Spoons (19.5 cm) •6 Forks (18 cm) •6 Knives (19.5 cm) •6 Plates (22.5 cm diameter) •6 Cups (330 cc) (8.5 x 9 cm)

SPOON

295 147

**PICNIC SET** 

#### **PICNIC SET**

•This 32 piece set is all you need for a splendid picnic for 6!

•Ideal for picnics, outings, school, parties and camping trips

•The container also works as a serving tray

•Top quality and food-safe