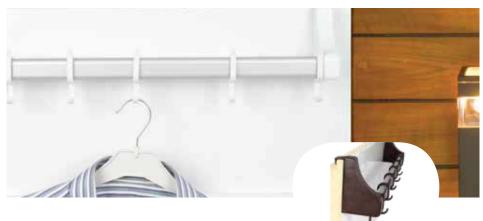

### HANGER

Durable and thanks to its ultra slim design you can maximize the space in your closet

With its stylish design and color options it will fit with your closet and all your clothes

Does not leave stains on your clothes