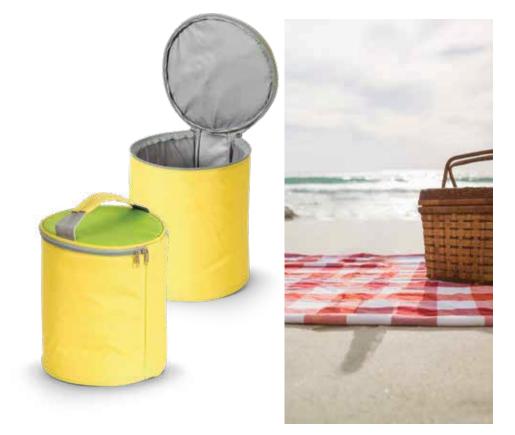

#### THERMO BAG

With a 4 litre capacity, preserves hot and cold temperature for 6 hours. Strap on the lid for comfortable carrying. Mesh pocket inside the lid provides additional storage. Thanks to its leak-proof insulat ed design and strong polyester material, ideal for picnic, camping, hiking, fishing and boat trips, parties, sports events, BBQs, the beach, your workplace or shopping to transport cold or hot items. Collapsible and conveniently stored. Easily cleaned