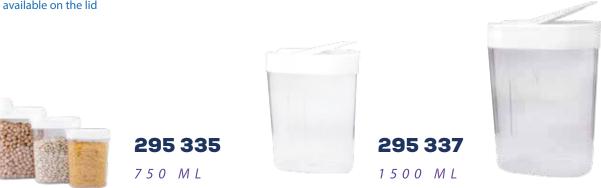

### **STORAGE CONTAINER**

Comes with a set of 5 top quality, food-safe and stackable pouring containers

Keeps your food fresh and safe from pests

With its slim design it takes minimal space in your refrigerators, pantries, cupboards, and shelves

Ideal for storing food products such as flour, rice, legumes, tea, coffee, dried fruits and nuts, cereal, cat/dog food and birdseed

Comfortably pour single-handedly with the specially designed spring cap mechanism

Easily washed in the dishwasher or by hand

Can also be used as a pitcher

Custom printing available on the lid

## 295 333

250 ML

## 295 336 1000 ML

LOCKED STORAGE CONTAINER