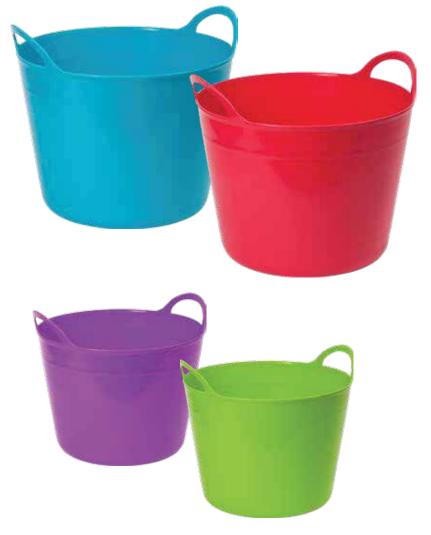

### FLEXIBLE PLASTIC BASKET 42 lt (11 gal)

With its flexible design you may use this basket in all your living spaces, outdoors on indoors, your kitchen, bathroom and garden, as a cleaning bucket, plaster mixing bucket, flower pot, storage container and much more

Easily and comfortably carried with its durable, circular handles

Thanks to its flexible structure you may even carry it with one hand like a carrier bag

## 295 588

FLEXIBLE BUCKET

#### FLEXIBLE PLASTIC BASKET 20 lt (5,5 gal)

With its flexible design you may use this basket in all your living spaces, outdoors on indoors, your kitchen, bathroom and garden, as a cleaning bucket, plaster mixing bucket, flower pot, storage container and much more

Easily and comfortably carried with its durable, circular handles

Thanks to its flexible structure you may even carry it with one hand like a carrier bag

DOUBLE DOOR HANGER