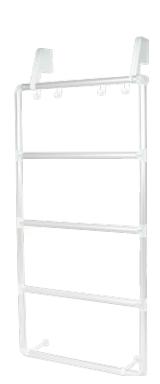

### **TOWEL AND CLOTHING RAIL, 5 TIER**

Save space and organize your clothes and towels with this 5 tier rail

Tiered design and the distance between the tiers allow air flow; your clothes dry fast and dont stay damp

Can be mounted on your doors, shower cabins or walls; compatible with all door sizes

Made from aluminum profile; stainless, lightweight and durable

Stable with its suction cups; will not wobble or dismantle when moved

Easy and quick assembly