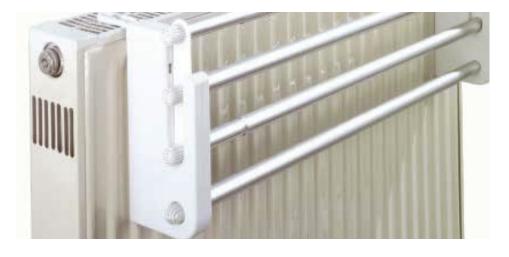

QUARTERNARY RADIATOR HANGER

### FOLDABLE, OVER THE RADIATOR RACK, FOUR TIER

Can be mounted on your radiators or walls

Ideal for drying clothes

Made from aluminum profile; stainless, lightweight and durable

Easy and quick assembly