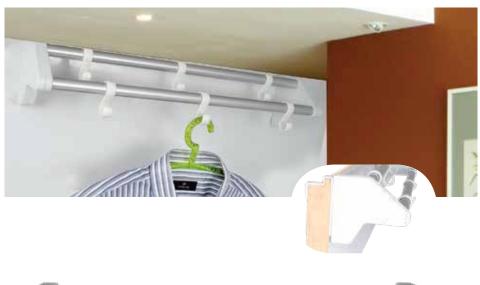

### HANGER

Durable and thanks to its ultra slim design you can maximize the space in your closet

With its stylish design and color options it will fit with your closet and all your clothes

Does not leave stains on your clothes