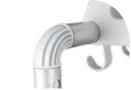

Contoured handles provide grip even when wet

Once you are finished, store it anywhere you like from its built-in hook

SHOWER APARAT

#### PLASTIC ORGANIZER SHOWER SHELF

Thanks to its adjustable mechanism, simply latch it on the shower pipe and its ready to be used

It is portative; can be easily disconnected and attached to another shower

Compative with all shower pipes with its innovative mechanism

Organize and store your soaps, shampoos, loofahs, pumice stones, razors etc.

Holes on the shelf allow water to drain, preventing mold and mildew

Durable and top quality production; resistant to wear and tear

TOWEL HANGER