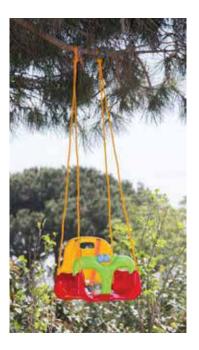

CHILDREN'S SWING

#### **CHILDREN'S SWING**

Secure and Stable with Back Support, Bottom Panel, Front Handlebar and Safety Harness

Useable Indoors and Outdoors including Playgrounds, Picnics, Amusement Parks, Homes and Balconies

## 295 218

CHILDREN'S SWING

#### **ADJUSTABLE CHILDREN'S SWING**

Adjustable for Different Age Groups

Secure and Stable with Back Support, Bottom Panel, Front Handlebar and Safety Harness

Useable Indoors and Outdoors including Playgrounds, Picnics, Amusement Parks, Homes and Balconies