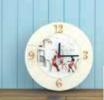

#### GLASS CLOCK, 27 CM IN DIAMETER(11 IN IN DIAMETER)

With its special and captivating designs can be used in all your rooms and office; will fit everywhere

Clock mechanism is high quality, durable and precise

Made from tempered glass; resistant to cracking and shattering

Select from our collection of hundreds of designs or pick your own design to be manufactured exclusively for you