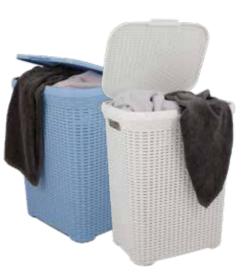

### **RATTAN PLASTIC LAUNDRY BIN**

Will fit the style and fashion of your home with its decorative rattan design and wide range of color options

hasır

High quality production with a smooth finish: your items will not snag on plastic edges

LAUNDRY BASKET SET

### LAUNDRY NET (3 kg/5 kg)(7 lb/11 lb)

Perfect for barracks, building sites and especially students living in dormitories and boarding schools

Produced from durable and top quality polyester

Resistant to heat up tp 95°C (203'F)

Compatble with SABAN Rattan Plastic Laundry Bin