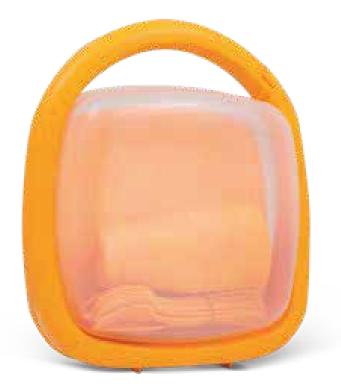

## 295 005

SPARE TABLET 1 KG (2X500GR)

DEHUMIDIFIER APPARATUS 500 GR MOISTURE ABSORBER

#### WHAT IS IT?

SABAN Moisture Absorbers clear away moisture and humidity in the spaces they are placed; Mold, mildew, dampness and condensation cannot form and are eliminated.

Our Moisture Absorbers also absorb unpleasant odors and deodorize. Most importantly they are a green alternative to air-fresheners that tend to contain harmful chemicals (they have also been observed to speed up the dissipation of tobacco smoke and odor).

## 295 004

SPARE TABLET 500GR

DEHUMIDIFIER APPARATUS 250 GR MOISTURE ABSORBER