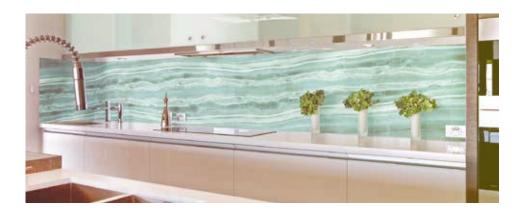

#### **GLASS BACKSPLASH**

Produced from 6mm (0,25 in) tempered glass; resistant to cracking and shattering

Tempered glass does not absorb odors, liquids or oils (bacteria) and it is easy to clean

Your kitchen will be clean and stylish at the same time

Select from our collection of hundreds of designs or pick your own design to be manufactured exclusively for you

Exclusively manufactured to fit your kitchen and your request

Installation service available for sizes that necessitate

GLASS BACKSPLASH

295 000

GLASS BACKSPLASH

295 000

GLASS BACKSPLASH

**GLASS SHELF, 3 SET** (15X30 CM, 15X45 CM, 15X55 CM)