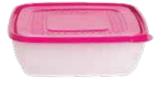

### 295 119

SHALLOW FOOD CONTAINER (ROUND)

#### SHALLOW FOOD CONTAINER (ROUND), 3 SET

Your food stays organized in your refrigerators, pantries, cupboards, and shelves

Comes with a set of 3 top quality and food-safe round food containers

Airtight lid ensures your food stays fresh

Mikrowave safe without the lid

Practical and elegant with a wide range of color options and innovative, and stackable design

Dishwasher safe and easy to clean

**295 123** 1 5 0 0 M L

295 124 3 0 0 0 M L

2**95 125** 5 0 0 0 M L