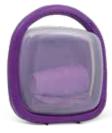

## MOISTURE ABSORBERS DEHUMIDIFIERS

DEHUMIDIFIER APPARATUS 5 KG MOISTURE ABSORBER

#### WHAT IS IT?

SABAN Moisture Absorbers clear away moisture and humidity in the spaces they are placed; Mold, mildew, dampness and condensation cannot form and are eliminated.

Our Moisture Absorbers also absorb unpleasant odors and deodorize. Most importantly they are a green alternative to air-fresheners that tend to contain harmful chemicals (they have also been observed to speed up the dissipation of tobacco smoke and odor).

#### HOW IT WORKS?

SABAN Moisture Absorbers, through SABAN Tablets, collect water in their specialized chambers by absorbing the moisture and humidity. They work without a power source or batteries.

Upon placing the correct size and amount of SABAN Tablets in your Moisture Absorber, it is ready to use.