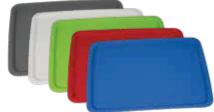

### **PLASTIC TRAY**

Profuced from top quality, food-safe and durable polycarbonate material

Strackable design makes it ideal for restaurants, cafeterias, buffets and ddning halls

Thanks to its durable polypropylene material it is resistant to fading and staining

Thanks to its plastic material it is lightweight, easy to carry